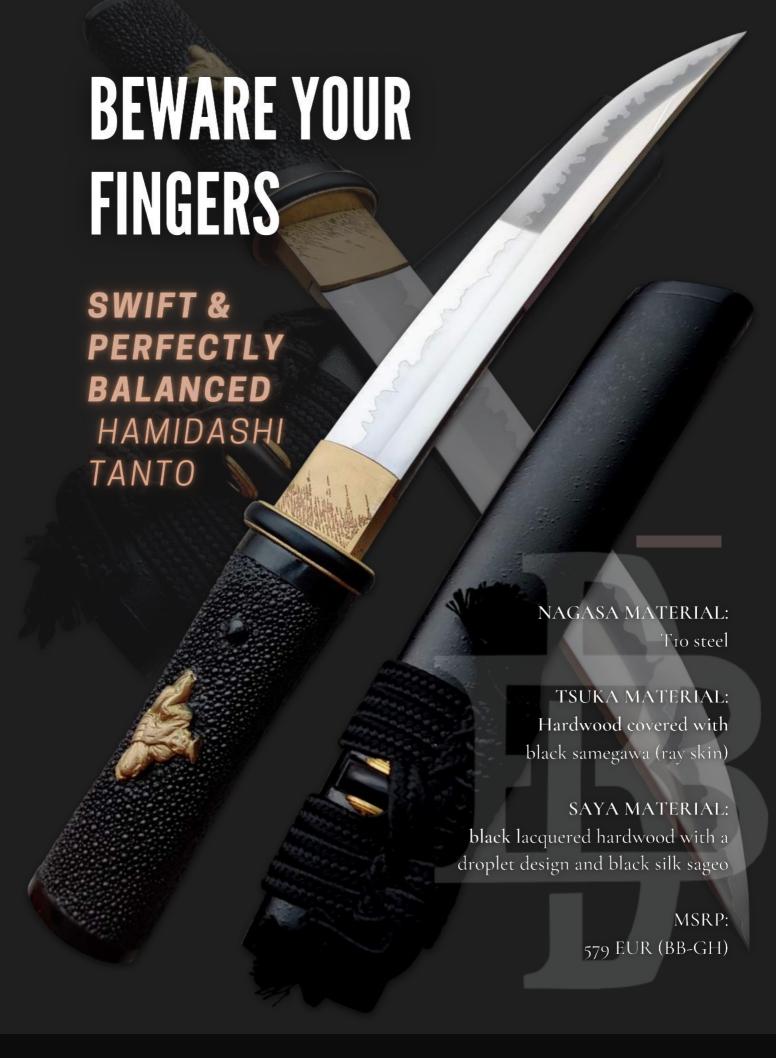

## GOKUDŌ HAMIDASHI

The Gokudō Hamidashi is the latest addition to our Gokudō product line. Don't let the size fool you, it may be the smallest of the product line but it sure is sneakier and feistier than its bigger brothers, Gokudō Shoto and Gokudō Aikuchi. The hand forged and polished T10 hamidashi tanto is compact enough to carry and conceal, yet long and hefty enough to be used in close quarter combat. This blade's geometry, including the extra long 130 mm kissaki, was meticulously designed to obtain exactly the right curvature for maximum cutting power and also for effortless stabbing ability.